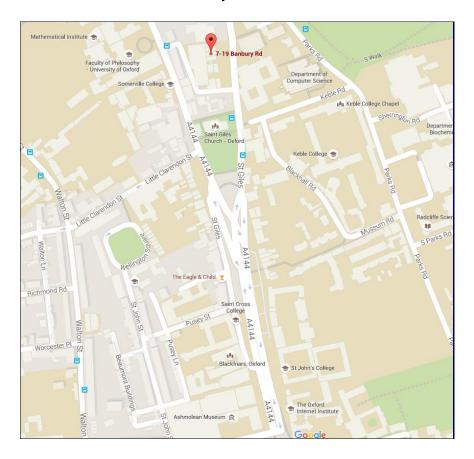

## **IT Services Banbury Road**

## **IT Services**

University of Oxford 13 Banbury Road Oxford OX2 6NN

Tel: +44 1865 273200 Opening hours: 8.30am to

6.00pm

## How to find us

By bus: The nearest bus stops are at St Giles Church on Banbury Road, and at the Radcliffe Infirmary on Woodstock Road.

By rail: Our Banbury Road office is around 20 minutes' walk from the station, where taxis and buses are also available.

By car: There is no public parking at our Banbury Road office. There is metered on-street parking nearby at Keble Road, Blackmore Road, and St Giles.